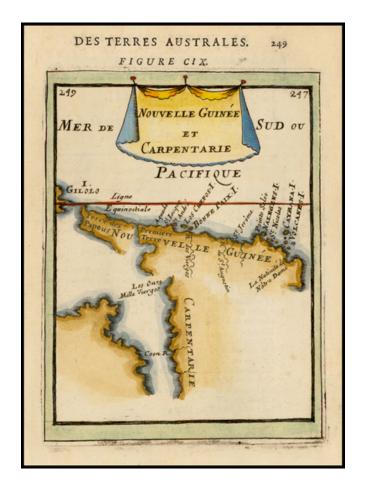

## Nouvelle Guinee et Carpentarie

Stock#: 36919 Map Maker: Mallet

**Date:** 1683 **Place:** Paris

**Color:** Hand Colored

**Condition:** VG+

**Size:** 6 x 4.5 inches

**Price:** SOLD

## **Description:**

Beautifully engraved hand colored antique map of Cape York Peninsula, the Gulf of Carpenteria and New Guinea.

The area is depicted before the Torres Strait was charted.

The map was published as part of the 1683 French edition of Alain Manesson Mallet's monumental work.