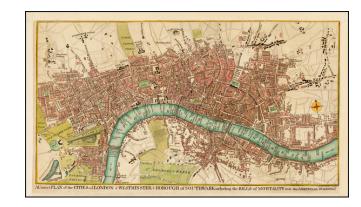

## A Correct Plan of the Cities of London & Westminster & Borough of Southwark including the Bills of Mortality with the Additional Buildings

Stock#: 36871 Map Maker: Bell

Date: 1761 Place: London

**Color:** Hand Colored

## **Description:**

Finely executed map of London, based upon a large map drawn by John Rocque.

This map appeared in an edition of *Scot's Magazine* and is much rarer than a similarly titled map which appeared in the *London Magazine* in the same year.