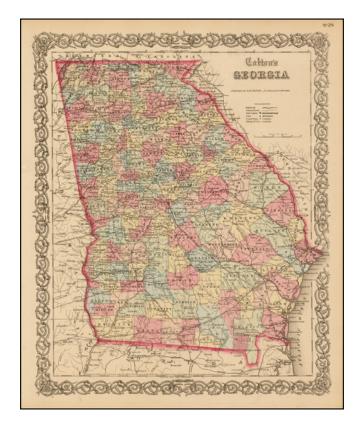

## Colton's Georgia

**Stock#:** 36811 **Map Maker:** Colton

Date: 1858Place: New YorkColor: Hand Colored

**Condition:** VG+

**Size:** 15 x 13 inches

Price: SOLD

## **Description:**

Detailed map of Georgia, colored by counties.

Shows roads, railroads, towns, villages, post offices, rivers, lakes, stations and a host of other details. Decorative border. A terrific map, from John Hutchins Colton, one of the most prolific American mapmaker families of the mid-19th Century.