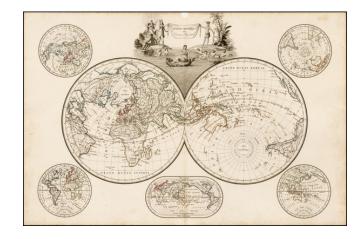

## **Description:**

Decorative double hemisphere map of the World, published in Paris by Conrad Malte-Brun.

The map includes a double hemisphere world map, wwith an additional smaller world maps centered on Australia and 4 other hemispheric projections.

Malte-Brun's *Atlas Complet...* was one of the most well researched and up to date atlases of its era, incorporating new discoveries in Australia, America and Africa.