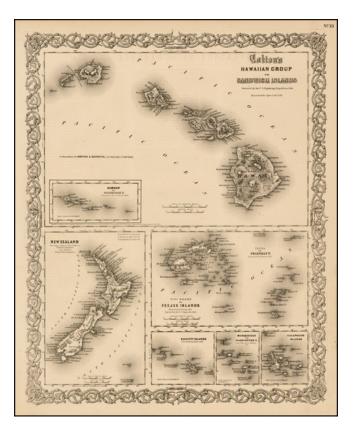

## Colton's Hawaiian Group or Sandwich Islands [with] New Zealand [and] Feejee Group, Society Island, Marquesas and Galapagos Islands

| Stock#:    | 36549  |
|------------|--------|
| Map Maker: | Colton |

## **Description:**

Nice example of this early map of the Hawaiian Islands, New Zealand, Galapagos, Fiji, Society Islands and Marquesas.

Shows towns, rivers, lakes, mountains, islands, etc. Decorative border. A terrific regional map, from JH Colton, one of the most prolific American mapmakers of the mid-19th Century.