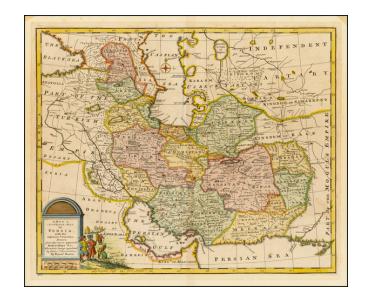

## A New & Accurate Map of Persia, with the adjacent Countries. Drawn from the most approved Modern Maps &c. . .

**Stock#:** 36393 **Map Maker:** Bowen

Date: 1747 Place: London

**Color:** Hand Colored

**Condition:** VG+

## **Description:**

Decorative map of Persia, extending from Georgia and Armenia to the Persian Gulf and Afganistan.

Includes the various provinces of Persia, towns, roads, rivers, lakes, mountains, etc. Compass rose and a decorative cartouche.