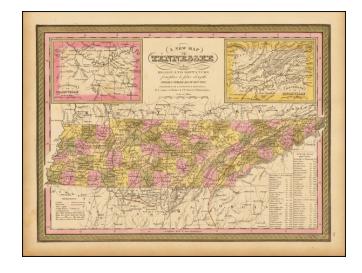

## A New Map of Tennessee with its Roads & Distances from palce to place along the Stage & Steamboat Routes.

Stock#:36323Map Maker:Mitchell

Date:1849Place:PhiladelphiaColor:Hand ColoredCondition:VG+Size:14.5 x 11.5 inches

## **Description:**

Fine example of the 1849 edition of this early map of Tennessee from Mitchell's Universal Atlas.

Shows railroads, proposed railroads, major roads, distances, towns, rivers, etc. A key shows the steamboat routes and distances. A number of counties are still not shown.

Large insets of Nasville and Knoxville. SA Mitchell's pre-1850 maps have become very scarce.