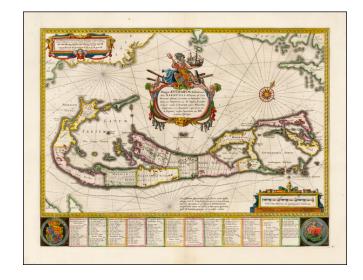

## Mappa Aestivarum Insularum Alias Barmudas

**Stock#:** 36245 **Map Maker:** Blaeu

Date: 1640 circaPlace: AmsterdamColor: Hand Colored

**Condition:** VG

**Size:** 21 x 15.5 inches

Price: SOLD

## **Description:**

Decorative example of Blaeu's highly sought after map of Bermuda.

The map is embellished with a striking decorative cartouche, compass rose, and remarkable detail for the island, including a complete list of land owners. The map is based upon John Norwood's survey of 1618. The table at the bottom includes a list of the proprietors, divided by Tribe, and the number of shares purchased by each Proprietor, along with a number key, identifying the land owned by each of the shareholders.