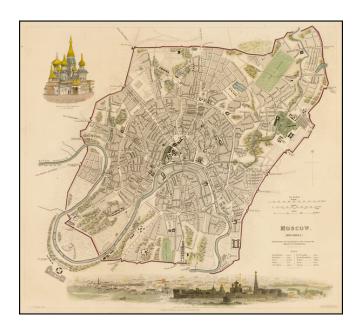

## **Description:**

Highly detailed town plan of Moscow, showing streets, buildings, rivers, parks, public squares, a race course, churches, barracks, bridges, and a host of other details.

Large vignette of the Church of the Assumption in the Kremlin and a view of the city from Sparrow Hill.