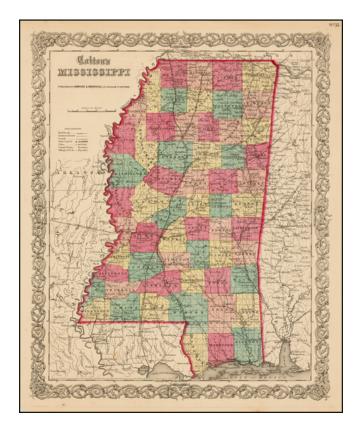

## Colton's Mississippi

**Stock#:** 36202 **Map Maker:** Colton

Date: 1865
Place: New York
Color: Hand Colored

**Condition:** VG+

**Size:**  $15 \times 13$  inches

Price: SOLD

## **Description:**

Detailed map of Mississippi, colored by counties.

Shows roads, railroads, towns, villages, post offices, canals, rivers, lakes, stations and a host of other details. Decorative border. A terrific regional map, from JH Colton, one of the most prolific American mapmakers of the mid-19th Century.