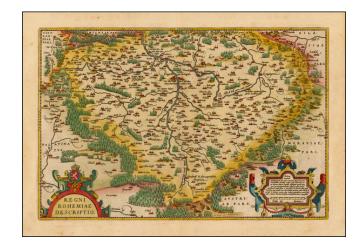

## Regni Bohemiae Descriptio

**Stock#:** 36195 **Map Maker:** Ortelius

Date: 1573 circa
Place: Antwerp
Color: Hand Colored

**Condition:** VG+

**Size:**  $20 \times 13.5$  inches

**Price:** SOLD

## **Description:**

Nice example of Ortelius' decorative map of Bohemia, centered on Prague, based upon regional maps by Johann Criginger (1521-1571).

The map shows remarkable detail, including towns, rivers, woods and other features. Two gorgeous cartouches and a coat of arms. The map is from the 1587 edition of Ortelius' *Theatrum Orbis Terrarum*, the first modern atlas of the World..