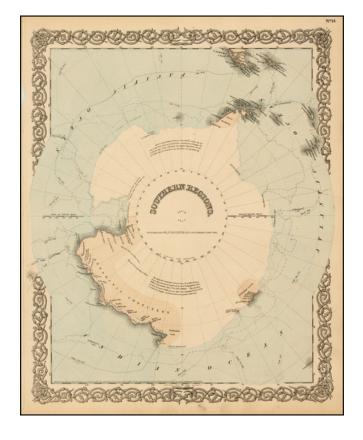

## **Southern Regions South Pole**

**Stock#:** 35929 **Map Maker:** Colton

Date: 1865 circa
Place: New York
Color: Hand Colored

**Condition:** VG+

**Size:** 15.5 x 13 inches

**Price:** SOLD

## **Description:**

Detailed map of of the South Polar Region, published by GW & CB Colton.

The map shows in detail the land masses discovered to date, along with the Tracts of the Wilkes, Bellinghausen, Kemp, Ross and Cook Voyages, landfalls, etc.