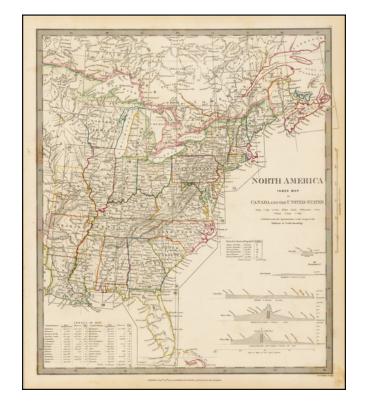

## North America Index Map To Canada And The United States

Stock#: 35881 Map Maker: SDUK

Date: 1831
Place: London
Color: Outline Color

**Condition:** VG+

**Size:** 15.5 x 12 inches

**Price:** SOLD

## **Description:**

Detailed map of the US and Canada in outline color, with a table showing the details of the 1830 Census and Canal Profiles.

Northwest Territory appears and the map predates Wisconsin, Iowa, Minnesota, etc.

Nice early detail in Florida and the Mississippi and Missouri River Valleys.