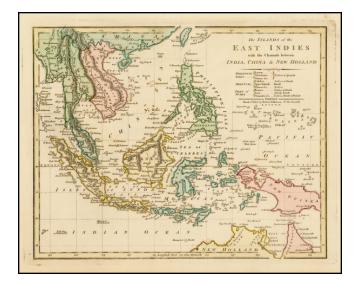

## The Islands of the East Indies with the Channels between India, China & New Holland .

- Stock#:35857Map Maker:Wilkinson
- Date:1806Place:LondonColor:Hand ColoredCondition:VG+Size:11.5 x 9 inches

Price: SOLD

## **Description**:

Highly detailed map of Southeast Asia, covering the region between Formosa and Hainan islands in the North and Australia in the South.

Excellent detail in the Philippines and South East Asia.