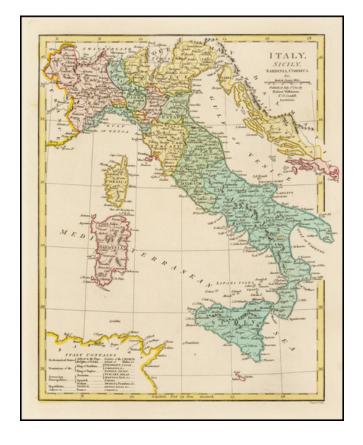

## **Description:**

Attractive English language map of Italy, hand colored by regions.

The map key shows the the allegiances of the various regions (to the Pope, King of Sardinia, King of Naples, Austria, Spain, Italy, etc.

Shows towns, rivers, mountains, lakes, etc. Striking original wash colors.

Robert Wilkinson was active in London as a cartographic publisher from 1785 to 1825. He produced a number of nice works, including a General Atlas and a re-issuance of Bowen & Kitchen's English Atlas, along with excellent large format separate maps.