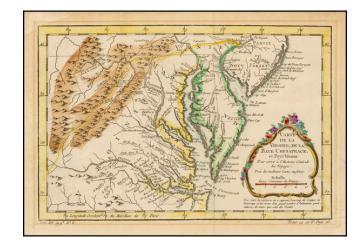

## Carte De la Virginie, De La Baye Chesapeack, et Pays Voisins . . .

**Stock#:** 35433 **Map Maker:** Bellin

**Date:** 1757 **Place:** Paris

**Color:** Hand Colored

**Condition:** VG

**Size:** 12 x 8 inches

## **Description:**

Detailed map of the Chesapeake, Virginia, Maryland, Delaware (immediately prior to the settlement between Penn and Lord Baltimore, with Delaware properly shown as part of Pennsylvania), and contiguous regions.

The map shows towns, roads, villages, churches, meeting houses, rivers, mountains, inlets, islands and a host of other details. Attractive wash coloring. A nice map of the region, issued just prior to the start of the French & Indian War.