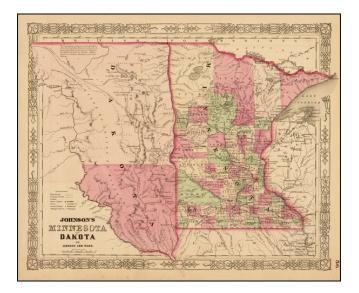

## Johnson's Minnesota and Dakota

| Stock#:           | 35335          |
|-------------------|----------------|
| Map Maker:        | Ward & Johnson |
| Date:             | 1864           |
| Place:            | New York       |
| Color:            | Hand Colored   |
| <b>Condition:</b> | VG+            |
| Size:             | 16 x 13 inches |
| Price:            | SOLD           |

## **Description:**

Detailed map of Minnesota and Dakota Territory, colored by county, with only two counties in Dakota and 4 large counties in northern Minnesota.

Many Indian Tribal names and notes. Minneapolis is named.