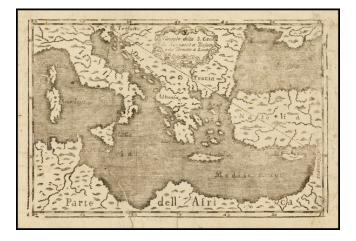

## Viaggio Della Santa Casa Da Nazzaret a Tersatto e da Tersatto a Loreto

- Stock#:35295Map Maker:AnonymousDate:1680 circa
- Place:n.p.Color:UncoloredCondition:VGSize:8 x 5.5 inches

Price: SOLD

## **Description:**

Very rare map of the Mediterranean, apparently a wood cut engraving, prepared to illustrate a voyage in the Mediterranean, which included Nazareth.

The map describes a pilgrimage between Nazareth, Tersatto (Trast, Croatia) and the Basilica della Santa Casa, in Loreto (Ancona).