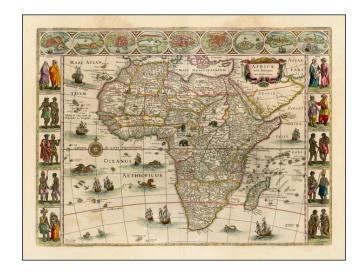

## Africae nova descriptio . . .

**Stock#:** 35265 **Map Maker:** Blaeu

Date: 1640 circaPlace: AmsterdamColor: Hand Colored

**Condition:** VG

**Size:** 22 x 16 inches

**Price:** SOLD

## **Description:**

Fine old color example of Blaeu's map of Africa.

This map shows major African Cities across the top and indigeneous costumes along the sides.

The body of the map is richly embellished with animals, including elephants, monkeys, ostriches, gazelles, lions, cheetahs and camels. In the oceans are numerous sailing ships, sea monsters, flying fish, and a goregous compass rose.