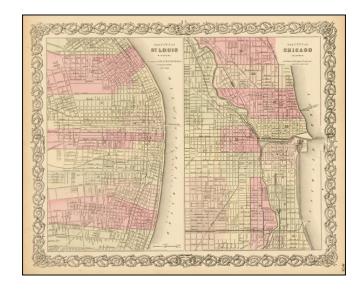

## The City of St. Louis [with] The City of Chicago

**Stock#:** 35221 **Map Maker:** Colton

Date: 1869Place: New YorkColor: Hand Colored

**Condition:** VG+

**Size:**  $15 \times 13$  inches

**Price:** SOLD

## **Description:**

Two detailed maps of the cities of Chicago and St. Louis, each hand colored by ward, and showing streets, rail lines, parks, buildings and other details. Decorative border.

A terrific map, from GW & CB Colton, one of the most prolific American mapmakers of the mid-19th Century.