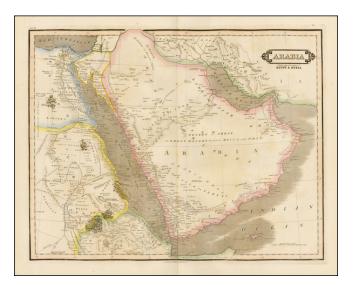

## Arabia With the adjacent Countries of Egypt & Nubia

| Stock#:<br>Map Maker: | 35150<br>Lizars    |
|-----------------------|--------------------|
| Date:                 | 1828               |
| Place:                | Edinburgh          |
| Color:                | Hand Colored       |
| <b>Condition:</b>     | VG+                |
| Size:                 | 19.5 x 15.5 inches |
| Price:                | SOLD               |

## **Description**:

Striking map of Saudi Arabia and the Red Sea, published by Daniel Lizars in Edinburgh.

Includes excellent detail in along the west coast of he Red Sea and in Egypt and Nubia. The Route of the Persian Caravans across Arabia is absown, as is a second route.