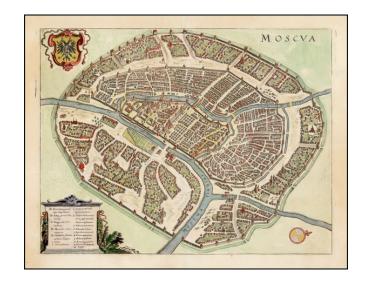

## Moscua

**Stock#:** 34796 **Map Maker:** Merian

Date: 1638 circaPlace: FrankfurtColor: Hand Colored

**Condition:** VG+

**Size:** 13.5 x 11 inches

**Price:** SOLD

## **Description:**

Striking birdseye view of Moscow, from Merian's Neuwe Archontologica Cosmica . . ., published in 1638.

Shows detailed town plan, Moscua River, Iausa River, Neglina River, three sets of fortified walls, Kremlin, public buildings, churches, bridges, etc. Gorgeous elaborate coat of arms. Key shows about 17 places.