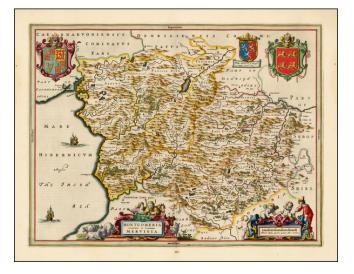

## Montgomeria Comitatus et Comitatus Mervinia (Heightened with Gold)

| Stock#:    | 34455 |
|------------|-------|
| Map Maker: | Blaeu |

Date:1662 circaPlace:AmsterdamColor:Hand ColoredCondition:VG+Size:20 x 16 inches

## **Description:**

Exceptional old color example of Blaeu's map of Montgomeryshire, heightened in Gold, from his *Atlas Maior*.

The map is decorated with a title cartouche and 3 coats of arms. A fine example, with wide margins.

## **Detailed Condition:**

Fine old color. Heightened in Gold.