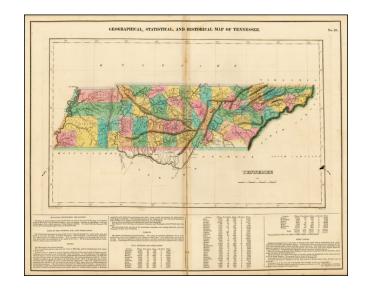

## **Description:**

Detailed map of Tennessee, from the first edition of Carey & Lea's Atlas.

Many counties still not formed. Size includes text below map, which includes wonderful contemporary details concerning the topography, indigenous lands, rivers, climate, towns, manufacturing, commerce, education, history, population by county (divided into white, free colored, and slaves) and other information.

Carey & Lea's Atlas is highly prized not only for its cartographic information but the marvelous information about each of the states and territories which is included. The atlas was issued in 6 editions in English, French & German between 1822 and 1827.