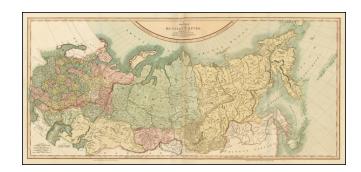

## A New Map of the Russian Empire, Divided into its Governments; from the Latest Authorities

**Stock#:** 34214 **Map Maker:** Cary

Date: 1801 Place: London Color: Hand Colored

Color: Hand Condition: VG

**Size:** 40 x 18 inches

## **Description:**

Striking 2-sheet map of the Russian Empire in Asia and Europe, from Cary's Universal Atlas.

The map extends from the Baltic Sea to the Aleutians Islands. In addition to cities and provinces, which are shown with color coding, this map notes geographical features including mountains, rivers, plains, swamps and forests. Offers some interesting annotation regarding Russian explorations and discoveries in the Arctic.