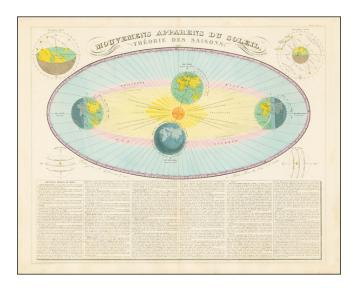

## Mouvemens Apparens Du Soleil, Theorie Des Saisons . . .

| Stock#:           | 34045            |
|-------------------|------------------|
| Map Maker:        | Andriveau-Goujon |
| Date:             | 1850 circa       |
| Place:            | Paris            |
| Color:            | Hand Colored     |
| <b>Condition:</b> | VG+              |
| Size:             | 23 x 18.5 inches |
| Price:            | SOLD             |

## **Description:**

Fine example of Andriveau-Goujon's decorative chart depicting the theory of the seasons as the earth orbits the Sun in an Eliptical fashion, with 4 smaller diagrams.

The present example is an especially fine example of the map.

Only Andriveau-Goujon among his contemporaries included such a fine group of Celestial maps in his general atlas.