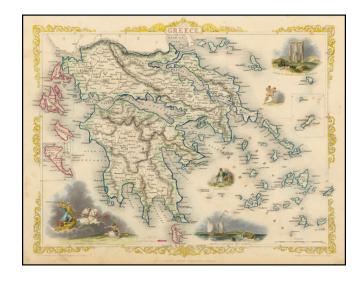

## **Ionian Isles and Greece**

**Stock#:** 33977 **Map Maker:** Tallis

Date: 1851 Place: London

**Color:** Hand Colored

**Condition:** VG

**Size:**  $13 \times 9.5$  inches

**Price:** SOLD

## **Description:**

Decorative color example of this marvelous map. Decorative Vignettes of an Ancient War Chariot, Temple of Jupiter on Mt. Olympus, Greek Corsairs Off Corfu, a Modern Greek and Wrestlers.

Engraved for *R. Montgomery Martin's Illustrated Atlas*. Tallis was one of the last great decorative map makers. His maps are prized for the wonderful vignettes of indigenous scenes, people, etc.