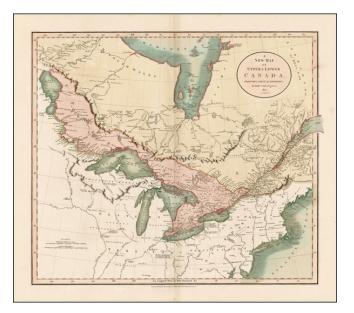

## A New Map of Upper & Lower Canada, From the Latest Authorities . . . 1811

| Stock#:<br>Map Maker: | 33574<br>Cary  |
|-----------------------|----------------|
| Date:                 | 1811           |
| Place:                | London         |
| Color:                | Hand Colored   |
| <b>Condition:</b>     | VG+            |
| Size:                 | 20 x 18 inches |
| Price:                | SOLD           |

## **Description**:

Nice example of John Cary's detailed map of Canada, centered on the Great Lakes.

Includes several annotations in Ohio and New York, along with remarkable detail along the River and Lake System between Lake Superior and Lake Winnepeg.