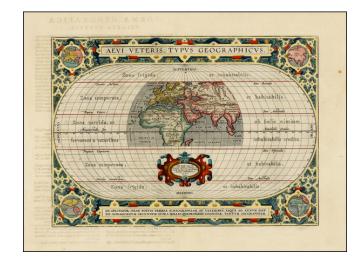

## Aevi Veteris, Typus Geographicus

**Stock#:** 33477bp **Map Maker:** Ortelius

Date: 1609
Place: Antwerp
Color: Hand Colored

**Condition:** VG

**Size:** 17.5 x 12.5 inches

Price: SOLD

## **Description:**

Decorative map of the Anicent World based upon the work of Claudius Ptolemy, from Ortelius' Parergon.

Unlike Mercator, Ortelius never produced an edition of Ptolemy's *Geographia*, but the *Parergon* contains a fascinating group of maps of the Ancient World. The land masses depicted are largely in their modern configurations, although the place names on the map are based upon Ptolemy.

The map includes inset maps of each of the 4 modern continents in the corners, embedded in the strapwork decorations.