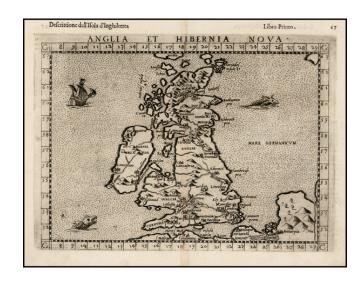

## Anglia Et Hibernia Nova

**Stock#:** 33462 **Map Maker:** Ruscelli

Date: 1598
Place: Venice
Color: Uncolored

**Condition:** VG+

**Size:**  $10 \times 7$  inches

**Price:** SOLD

## **Description:**

Scarce third state of one of the earliest obtainable maps of the British Isles.

The map first appeared in the 1561 edition of Ruscelli's edition of Ptolemy's *Geografia*. This scarce third edition is the first to include vignettes of a ship and 2 sea monsters.