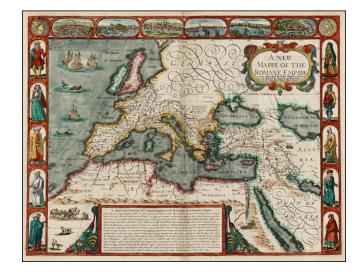

## **Description:**

Striking example of Speed's map of the Roman Empire.

The map focuses on the Mediterranean and the regions dominated by Rome at the height of its empire. Includes views of Rome, Venice, Genua, Jerusalem, Constantinople, along with costumed figures.