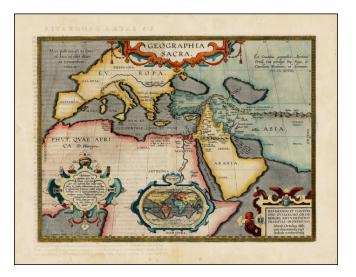

## Barry Lawrence Ruderman Antique Maps Inc.

7407 La Jolla Boulevard La Jolla, CA 92037

www.raremaps.com

(858) 551-8500 blr@raremaps.com

Geographia Sacra (Modern World Map Inset)

| Stock#:<br>Map Maker: | 33386bp<br>Ortelius |
|-----------------------|---------------------|
| Date:                 | 1609                |
| Place:                | Antwerp             |
| Color:                | Hand Colored        |
| <b>Condition:</b>     | VG+                 |
| Size:                 | 19 x 14 inches      |
| Price:                | SOLD                |

## **Description:**

Decorative example of Ortelius' map of the Ancient world, with an inset of his modern map of the world at the bottom center.

The main map shows the world as it was known at the time of Ptolemy and is richly embellshed with 3 decorative cartouches. Van Den Broecke notes that it "is based on holy writers in the Old and the New Testament, following the translation of the Septuaginta."