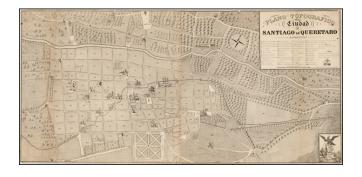

## **Description:**

Fine early plan of Santiago de Queretaro, lithographed in New York, by Messier, in 1844.

The plan provides a fine large image of the town of Queretaro, along with the environs and roads leading into the town. A key identifies approximately 30 major landmarks with other buildings identified in the image and shown in a profile view style. A large aqueduct is shown at the right side of the map. The roads are also identified by name in the map.