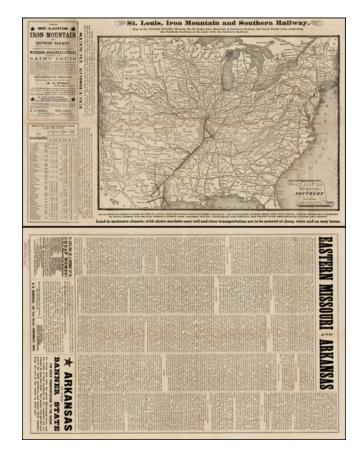

## Map of the St. Louis Iron Mountain and Southern Railway and Connections

**Stock#:** 33295

Map Maker: St. Louis, Iron Mountain &

Southern Railway

Date: 1878
Place: Unknown
Color: Uncolored

**Condition:** VG

## **Description:**

An Interesting separately issued two -sided pamphlet promoting Eastern Missouri, Arkansas and parts of Texas, with substantial text and advertisements on the verso.

Each stop along the line between St. Louis, Columbus, Austin, Galveston and Austin is shown. Extends to the Rocky Mountains.