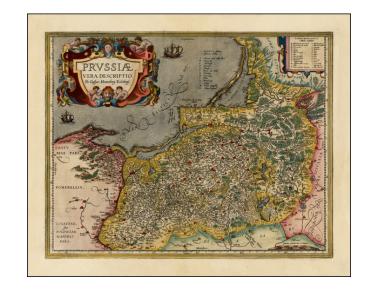

## Prussiae Vera Descriptio

**Stock#:** 33076bp **Map Maker:** Ortelius

Date: 1602 Place: Antwerp Color: Hand Colored

**Condition:** VG+

**Size:** 18 x 14 inches

**Price:** SOLD

## **Description:**

Fine old color example of Ortelius' first map of Prussia, which first appeared in the 1584..

Striking cartouche and 2 sailing ships. From Ortelius' *Theatrum Orbis Terrarum*, the first modern atlas.

The finest old color example of the map we have ever seen.