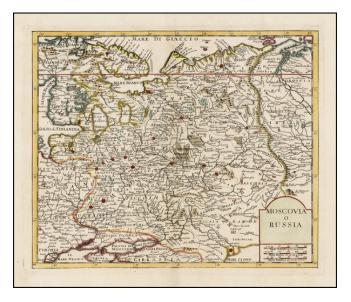

## Barry Lawrence Ruderman Antique Maps Inc.

7407 La Jolla Boulevard La Jolla, CA 92037

www.raremaps.com

(858) 551-8500 blr@raremaps.com

Nuova Carta della Moscovia o Russia

| Stock#:<br>Map Maker: | 32949<br>Albrizzi |
|-----------------------|-------------------|
| Date:                 | 1740              |
| Place:                | Venice            |
| Color:                | Hand Colored      |
| <b>Condition:</b>     | VG+               |
| Size:                 | 13 x 11 inches    |
| Price:                | SOLD              |

## **Description:**

Nice example of Albrizzi's map of Russia.

Detailed map of Russia, extending from the Baltic to the Black Sea and east to the Western part of Siberia.