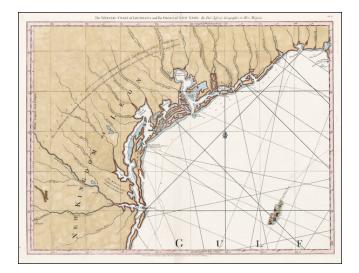

## The Western Coast of Louisiana and The Coast of New Leon. (first modern map of the Texas Coast)

- Stock#:32941Map Maker:Jefferys
- Date:1775Place:LondonColor:Hand ColoredCondition:VGSize:26 x 18.5 inches

## **Description**:

First state of this highly sought after map of Texas, which can be distinguished from later states, which include the imprint of Laurie & Whittle.

This is the first map to focus on the Texas coastline.

This is the only 18th Century map to focus on the Texas Coast. An essential map for Texas collectors.