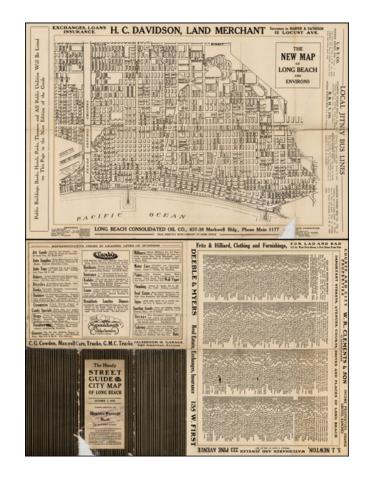

## **Description:**

Rare separately published map of Long Beach, surrounded by local advertising.

The map locates streets, a wharf, and the Flood Control Channel.

Advertisers include Long Beach Consolidated Oil Co. and H.C. Davidson, Land Merchant.

The verso includes local advertising and information.