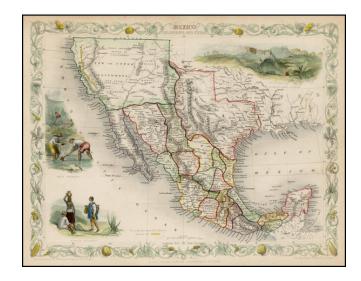

## Mexico, California and Texas

**Stock#:** 32828 **Map Maker:** Tallis

Date: 1851 Place: London

Color: Hand Colored

**Condition:** VG+

**Size:**  $13 \times 10$  inches

Price: SOLD

## **Description:**

Decorative regional map of the Texas, California and the Southwest, featuring Texas in its Republic configuration, with Stovepipe reaching to Wyoming and Colorado.

Upper California is shown with the Gold Regions highlighted in gold, a pre-Gadsden border with Mexico and a host of other contemporary details. Numerous Indian Tribes named throughout the Southwest. Early routes through Texas and the West are shown. Includes a number of forts and outposts in Texas and Upper California. Two decorative vignettes.

A unique decorative map for collectors of Texas and the West.