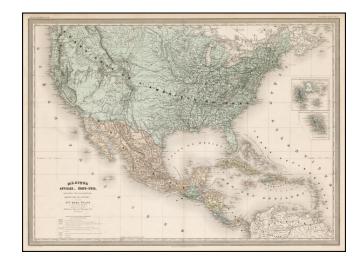

## **Description:**

Attractive large format map of the US & Mexico on the eve of the Civil War.

Includes marvelous ephemeral western territorial border. California is oddly shaped, extending only to the Sierras. Massive Utah Territory, with New Mexico Territory to the East. Washington Terr. Extends to the Rocky Mountains. Nebraska Territory extends form the Rockies to the Missouri. Texas is oddly configured and the French colony is highlighted in Blue. Pre-Gadsden border w/ Mexico.