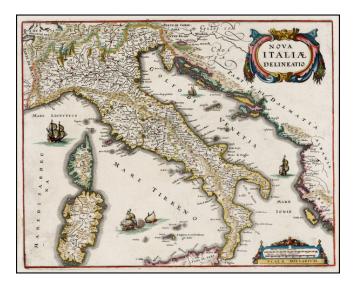

## Barry Lawrence Ruderman Antique Maps Inc.

7407 La Jolla Boulevard La Jolla, CA 92037

www.raremaps.com

(858) 551-8500 blr@raremaps.com

Nova Italiae Delineatio

| Stock#:           | 32760              |
|-------------------|--------------------|
| Map Maker:        | Merian             |
| Date:             | 1638 circa         |
| Place:            | Frankfurt          |
| Color:            | Hand Colored       |
| <b>Condition:</b> | VG                 |
| Size:             | 14.5 x 11.5 inches |
| Price:            | SOLD               |

## **Description:**

Decorative Map of Italy, based upon Blaeu's map of Italy. Includes marvelous detail throughout, decorative cartouches and sailing ships.

From Merian's *Neuwe Archontologica Cosmica* . . ., first published in 1638.