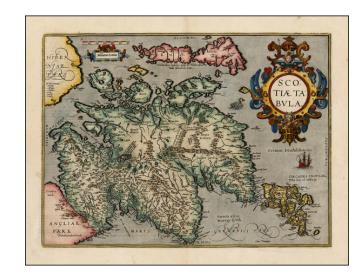

## **Description:**

Nicely colored example of Ortelius' map of Scotland, drawn from Mercator's 8 sheet wall map of the British Isles published in 1564, which appeared in Ortelius' *Theatrum Orbis Terrarum*, the first modern Atlas.

The map is oriented with west at the top of the map.