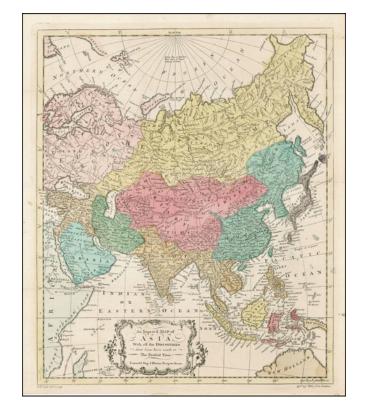

## An Improv'd Map of Asia, with all the Discoveries that have been made to the Present Time

**Stock#:** 32465mb

Map Maker: Universal Magazine

Date: 1749 Place: London

**Color:** Hand Colored

**Condition:** VG+ **Size:** 14 x 11.5 inches

## **Description:**

Detailed map of Asia and part of Australia, which appeared in the Universal Magazine.

Most notable is the addition of the place name Gulf of Corea and the curious shape of Australia (New Holland on the map).