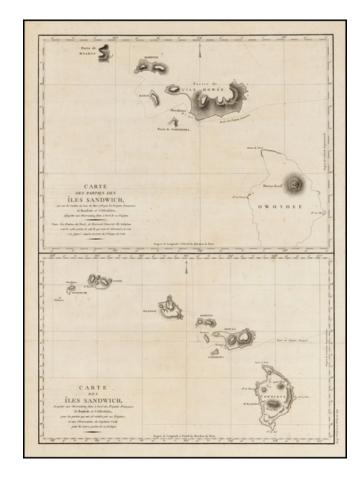

## **Description:**

Two fascinating charts of the Hawaiian Islands, illustrating the charting of the islands by La Perouse and the compilation of the data from La Perouse and Cook's explorations in the Hawaiian Islands.

La Perouse sailed though the Hawaiian Islands in March 1786, making the observations recorded in the top map. The lower map shows a synthesis of the La Perouse's observations with those reported by Cook.

A fine example of one of the best 18th Century maps of Hawaii.