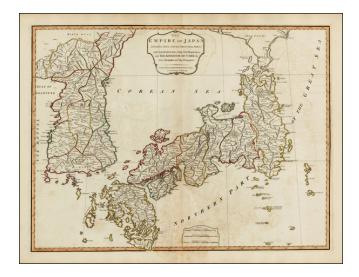

## The Empire of Japan Divided into Seven Principal Parts and Subdivided ino Sixty Six Kingdoms; with The Kingdom of Corea, from Kempfer and the Portuguese . . . 1794

- Stock#:31973Map Maker:Laurie & Whittle
- Date:1794Place:LondonColor:Outline ColorCondition:VGSize:25 x 19 inches

## **Description:**

Detailed map of Japan and Korea, divided into sixty-six kingdoms, from Laurie & Whittle's *New Universal Atlas*.

Includes a very large distinctive Corea and an appearance of the Corean Sea.