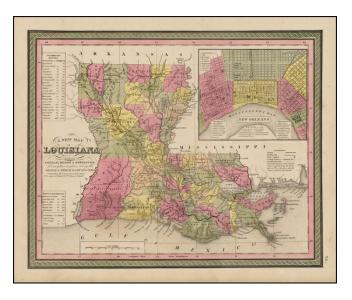

## A New Map Of Louisiana with its Canals, Roads, Distances from Place to Place, along the Stage & Steam Boat Routes . . .

Stock#:31861Map Maker:Mitchell

Date:1844Place:PhiladelphiaColor:Hand ColoredCondition:VG+Size:15.5 x 12.5 inches

## **Description:**

Detailed and interesting map of Louisiana, hand colored by parish and showing towns, rivers, bays, lakes, railroads, swamps, etc.

Includes a Table of Steam Boat routes and distances. Large inset map of New Orleans, colored by wards. A early map of Louisiana from one of America's most important and prolific map publishers.