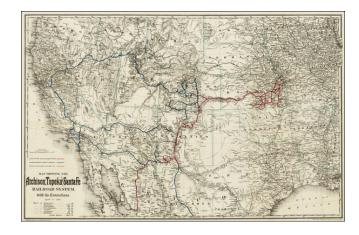

## Map Showing The Atchison Topeka and Santa Fe Railroad System. with its Connections. April 1st 1886.

**Stock#:** 31712 **Map Maker:** Colton

Date: 1886Place: New YorkColor: Outline Color

**Condition:** VG

## **Description:**

Large format detailed map of the West & Texas, highlighting the routes of the Atschison, Topeka & Santa Fe Railroad (AT&SF).

The map includes the lines of the AT&SF in Red, connecting lines in Blue and Roads jointly operated with other Railroad lines in Yellow.

At this point in time, the AT&SF had not expanded far beyond Kansas, Colorado and New Mexico, but over the coming decades, it would become one of the major lines in the Western United States.