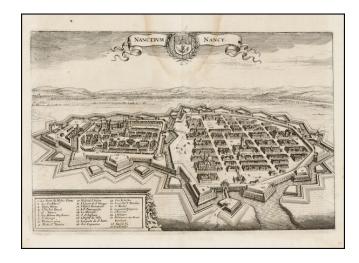

## **Description:**

Striking birdseye view of Nancy, from Merian's Neuwe Archontologica Cosmica . . ., published in 1638.

Shows detailed town plan, fortified walls, churches, bridges, and the neighboring region. Gorgeous elaborate coat of arms with approximately 50 smaller coats of arms surrounding. Key shows 26 places.