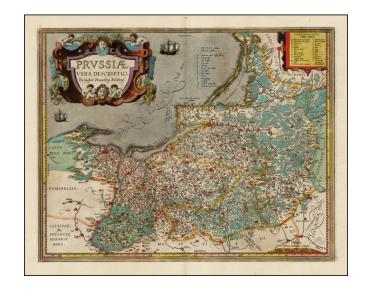

## **Description:**

Fine old color example of Ortelius' first map of Prussia, which first appeared in the 1584..

Striking cartouche and 2 sailing ships. From Ortelius' *Theatrum Orbis Terrarum*, the first modern atlas.

The finest old color example of the map we have ever seen.