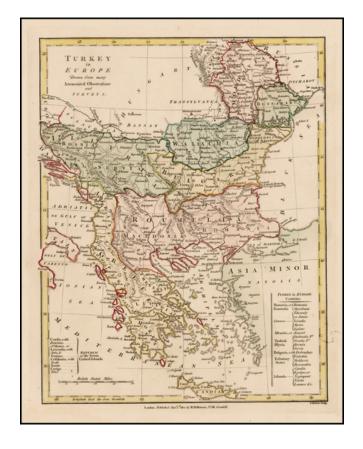

## Turkey in Europe Drawn from many Astronomical Observations and Surveys

**Stock#:** 31177 **Map Maker:** Wilkinson

Date: 1800 Place: London

**Color:** Hand Colored

**Condition:** VG+

**Size:**  $11.5 \times 9$  inches

## **Description:**

Striking map of the region bounded by the Adriatic, Ionian Sea, Mediterranean, Black Sea and Asia Minor, colored by states, with key and decorative compass rose.

Shows towns, rivers, mountains, lakes, etc.

Robert Wilkinson was active in London as a cartographic publisher from 1785 to 1825. He produced a number of nice works, including a General Atlas and a re-issuance of Bowen & Kitchen's English Atlas, along with excellent large format separate maps.